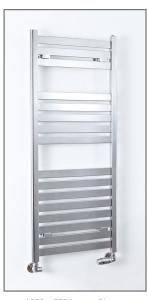

TECHNICAL DATA SHEET

Range: Radiators

Type: Konnex

Code: ER029 ER030 ER031 ER032 ER090

Version/Date: v1 05/21

1200 x 500 Image Shown

This product is designed as a warmer of dry towels. Placing wet towels or garments on this product may result in the deterioration of the surface finish.