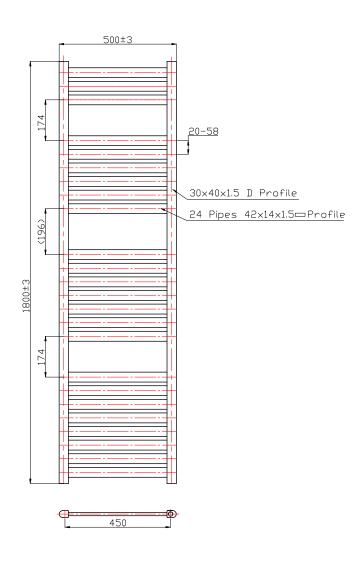

TECHNICAL DATA SHEET

Range: Radiators

Type: Konnex

Code: ER029 ER030 ER031 ER032 ER090

Version/Date: v1 05/21

1200 x 500 Image Shown

This product is designed as a warmer of dry towels. Placing wet towels or garments on this product may result in the deterioration of the surface finish.

| Height | Width | Element Watts |
|--------|-------|---------------|
| 1800   | 500   | 600           |

<u>Guarantee/Aftercare</u>: During installation extra care must be taken to avoid damaging the fittings. We provide a guarantee against faulty manufacture or materials (excluding serviceable parts), providing they have been installed, cared for and used in accordance with our instructions and good plumbing practice.