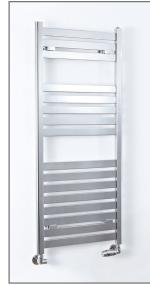

TECHNICAL DATA SHEET

Range: Radiators

Type: Konnex

Code: ER069 ER070 ER071 ER072 ER073

Version/Date: v1 05/21

1200 x 500 Image Shown

This product is designed as a warmer of dry towels. Placing wet towels or garments on this product may result in the deterioration of the surface finish.