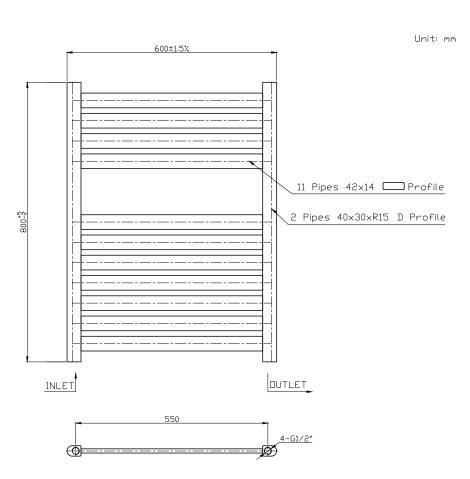

TECHNICAL DATA SHEET

Range: Radiators

Type: Konnex

Code: ER069 ER070 ER071 ER072 ER073

Version/Date: v1 05/21

1200 x 500 Image Shown

This product is designed as a warmer of dry towels. Placing wet towels or garments on this product may result in the deterioration of the surface finish.

| Height | Width | Element Watts |
|--------|-------|---------------|
| 800    | 600   | 150           |

<u>Guarantee/Aftercare:</u> During installation extra care must be taken to avoid damaging the fittings. We provide a guarantee against faulty manufacture or materials (excluding serviceable parts), providing they have been installed, cared for and used in accordance with our instructions and good plumbing practice.