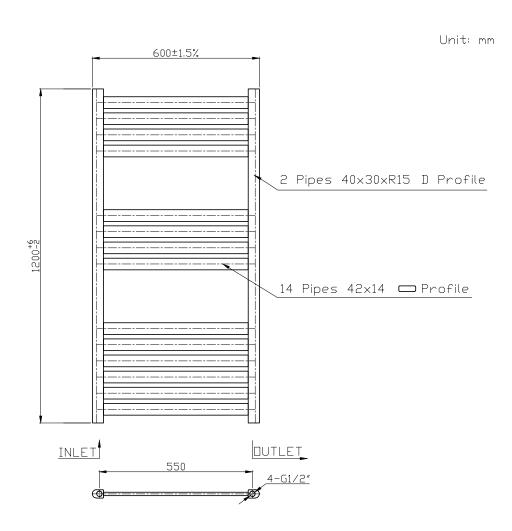

TECHNICAL DATA SHEET

Radiators Range:

Type: Konnex

Code: ER075 ER076 ER077 ER078 ER079

Version/Date: v1 05/21

1200 x 500 Image Shown

This product is designed as a warmer of dry towels. Placing wet towels or garments on this product may result in the deterioration of the surface finish.

| Height | Width | Element Watts |
|--------|-------|---------------|
| 1200   | 600   | 300           |

<u>Guarantee/Aftercare</u>: During installation extra care must be taken to avoid damaging the fittings. We provide a guarantee against faulty manufacture or materials (excluding serviceable parts), providing they have been installed, cared for and used in accordance with our instructions and good plumbing practice.