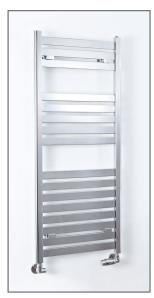

TECHNICAL DATA SHEET

Radiators Range:

Type: Konnex

Code: ER075 ER076 ER077 ER078 ER079

Version/Date: v1 05/21

1200 x 500 Image Shown

This product is designed as a warmer of dry towels. Placing wet towels or garments on this product may result in the deterioration of the surface finish.