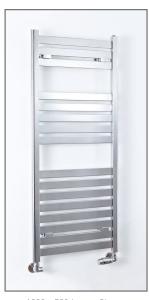

TECHNICAL DATA SHEET

Range: Radiators

Type: Konnex

Code: ER085 ER086 ER087 ER088 ER089

Version/Date: v1 05/21

1200 x 500 Image Shown

This product is designed as a warmer of dry towels. Placing wet towels or garments on this product may result in the deterioration of the surface finish.