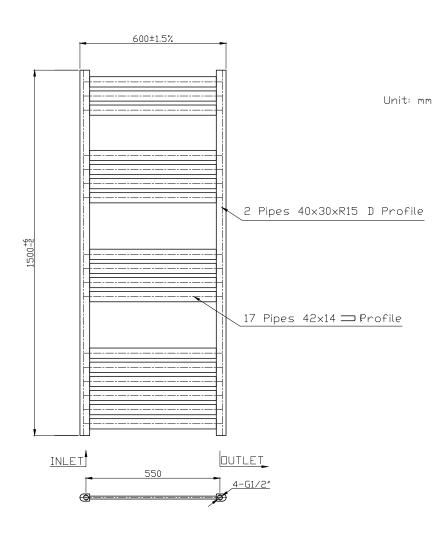

TECHNICAL DATA SHEET

Range: Radiators

Type: Konnex

Code: ER085 ER086 ER087 ER088 ER089

Version/Date: v1 05/21

1200 x 500 Image Shown

This product is designed as a warmer of dry towels. Placing wet towels or garments on this product may result in the deterioration of the surface finish.

| Height | Width | Element Watts |
|--------|-------|---------------|
| 1500   | 600   | 600           |

<u>Guarantee/Aftercare:</u> During installation extra care must be taken to avoid damaging the fittings. We provide a guarantee against faulty manufacture or materials (excluding serviceable parts), providing they have been installed, cared for and used in accordance with our instructions and good plumbing practice.