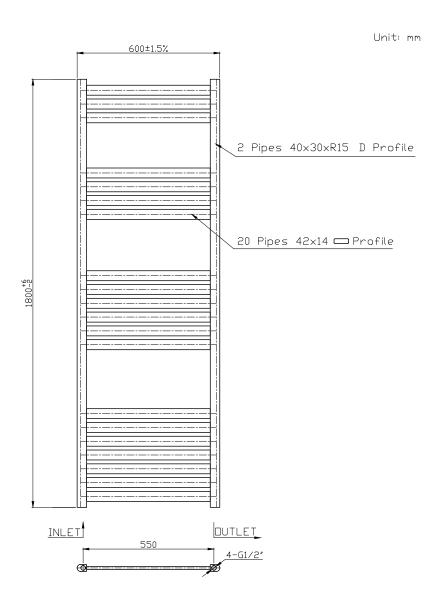

TECHNICAL DATA SHEET

Range: Radiators

Type: Konnex

Code: ER091 ER092 ER093 ER094 ER095

Version/Date: v1 05/21

1200 x 500 Image Shown

This product is designed as a warmer of dry towels. Placing wet towels or garments on this product may result in the deterioration of the surface finish.

| Height | Width | Element Watts |
|--------|-------|---------------|
| 1800   | 600   | 600           |

<u>Guarantee/Aftercare:</u> During installation extra care must be taken to avoid damaging the fittings. We provide a guarantee against faulty manufacture or materials (excluding serviceable parts), providing they have been installed, cared for and used in accordance with our instructions and good plumbing practice.