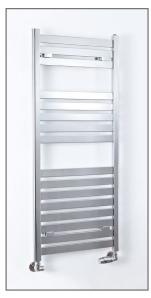

TECHNICAL DATA SHEET

Range: Radiators

Type: Konnex

Code: ER091 ER092 ER093 ER094 ER095

Version/Date: v1 05/21

1200 x 500 Image Shown

This product is designed as a warmer of dry towels. Placing wet towels or garments on this product may result in the deterioration of the surface finish.