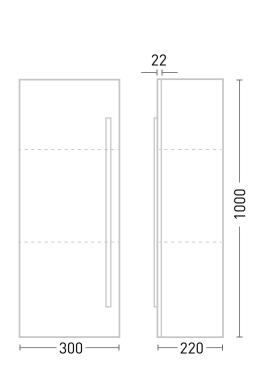

TECHNICAL DATA SHEET

Range: Furniture

Type: Wye - Semi Column

**Code:** N030180 N030280 N030380 N030480 N030580 N030780

Version/Date: v1 06/21

Colour - Unit:

Gloss White Dove Grey Gloss Cashmere Gloss Stone Matt Matt Fern Matt Graphite