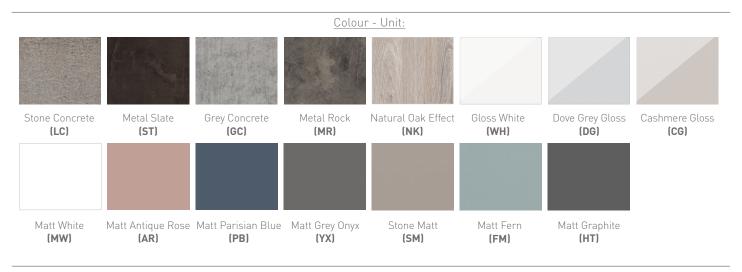

| PHOENIX   THE RETAIL BRAND   TECHNICAL DATA SHEET | Range:        | Range: I-Zone Furniture     |
|---------------------------------------------------|---------------|-----------------------------|
|                                                   | Туре:         | Back to Wall Unit & Cistern |
|                                                   | Code:         | CWC50                       |
|                                                   | Version/Date: | v1 05/22                    |
|                                                   |               |                             |