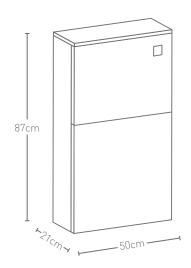

| PHOENIX   THE RETAIL BRAND   TECHNICAL DATA SHEET | Range:        | Range: I-Zone Furniture     |
|---------------------------------------------------|---------------|-----------------------------|
|                                                   | Туре:         | Back to Wall Unit & Cistern |
|                                                   | Code:         | CWC50                       |
|                                                   | Version/Date: | v1 05/22                    |
|                                                   |               |                             |