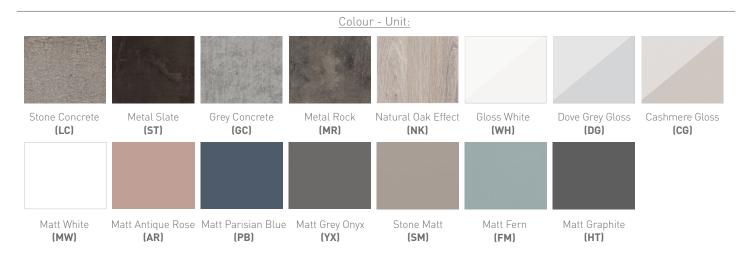

TECHNICAL DATA SHEET

Range: Lune Furniture

Type: Back to Wall Unit & Cistern

Code: CWC50L

Version/Date: v1 05/22

3/6 Flush Cistern

<u>Guarantee/Aftercare</u>: During installation extra care must be taken to avoid damaging the fittings. We provide a guarantee against faulty manufacture or materials (excluding serviceable parts), providing they have been installed, cared for and used in accordance with our instructions and good plumbing practice.