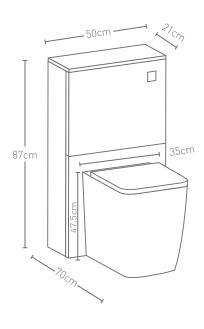

TECHNICAL DATA SHEET

Range: Lune Furniture

Type: Back to Wall Unit & Cistern

Code: CWC50L

Version/Date: v1 05/22

3/6 Flush Cistern

<u>Guarantee/Aftercare</u>: During installation extra care must be taken to avoid damaging the fittings. We provide a guarantee against faulty manufacture or materials (excluding serviceable parts), providing they have been installed, cared for and used in accordance with our instructions and good plumbing practice.