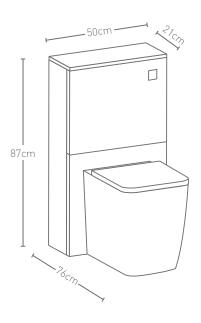

TECHNICAL DATA SHEET

Range: Sima Furniture

Type: Back to Wall Unit & Cistern

Code: CWC50S

Version/Date: v1 05/22

3/6 Flush Cistern