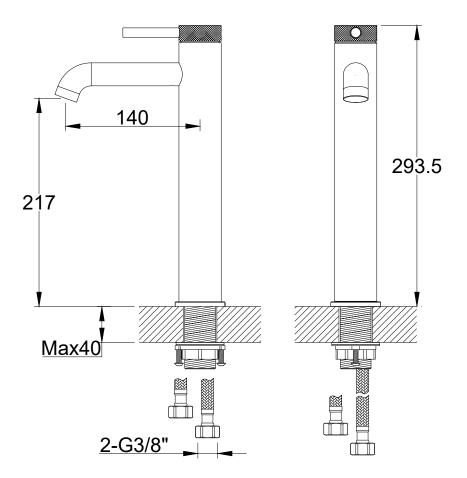

TECHNICAL DATA SHEET

Range: Brassware

Type: Sima Knurled Tall Basin Mono Mixer

Code: KN027 KN036 KN005

Version/Date: v1 07/22