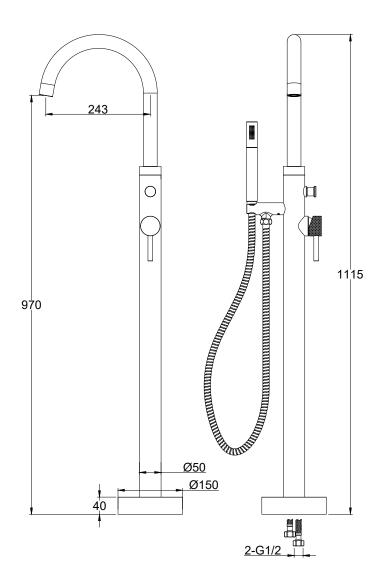

TECHNICAL DATA SHEET

Range: Brassware

Type: Sima Knurled Freestanding Bath Shower Mixer

Code: KN028 KN037 KN020

Version/Date: v1 07/22