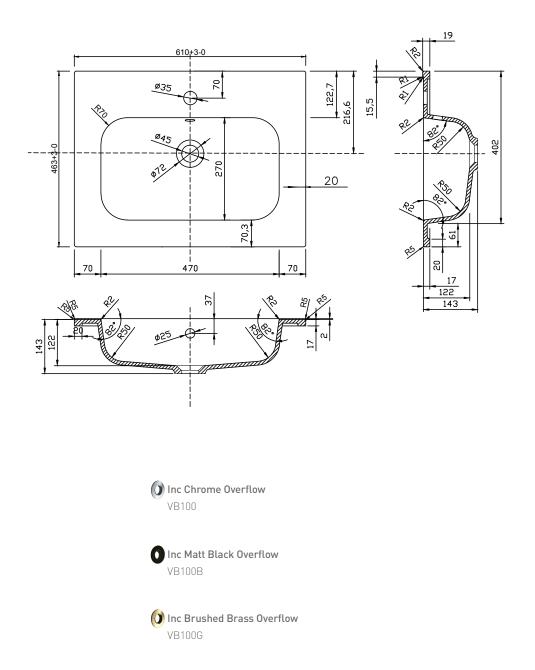

| <b>PHOENIX</b> <sup>°</sup> | Range:        | I-Zone Furniture         |
|-----------------------------|---------------|--------------------------|
| THE RETAIL BRAND            | Туре:         | Round Mineral Cast Basin |
|                             | Code:         | VB100                    |
| TECHNICAL DATA SHEET        | Version/Date: | v1 05/22                 |
|                             |               |                          |

Phoenix Whirlpools Ltd. Unit 8, Leeds 27 Industrial Estate, Bruntcliffe Ave. Morley, Leeds LS27 0LL Tel: 0113 201 2260 Email: sales@phoenix-uk.com Web: www.phoenix-uk.com

Notes: Drawings may not be to scale. All dimensions in mm unless otherwise stated. Information correct at time of printing but subject to change at any time.