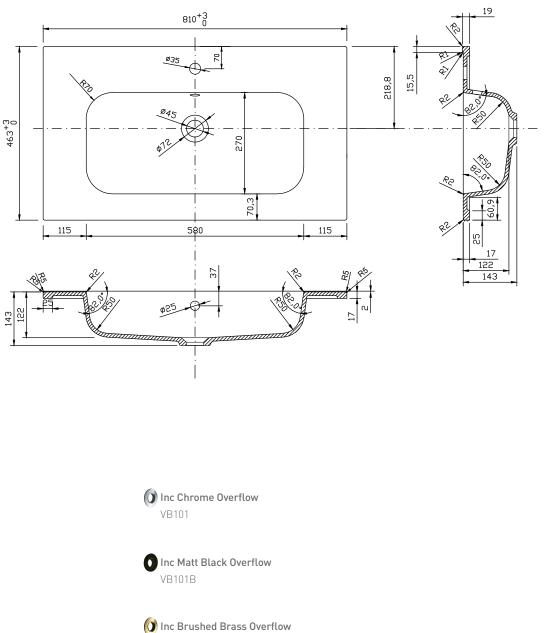

| <b>PHOENIX</b>       |               | I-Zone Furniture         |
|----------------------|---------------|--------------------------|
| THE RETAIL BRAND     |               | Round Mineral Cast Basin |
|                      | Code:         | VB101                    |
| TECHNICAL DATA SHEET | Version/Date: | v1 05/22                 |

Phoenix Whirlpools Ltd. Unit 8, Leeds 27 Industrial Estate, Bruntcliffe Ave. Morley, Leeds LS27 OLL Tel: 0113 201 2260 Email: sales@phoenix-uk.com Web: www.phoenix-uk.com

Notes: Drawings may not be to scale. All dimensions in mm unless otherwise stated. Information correct at time of printing but subject to change at any time.