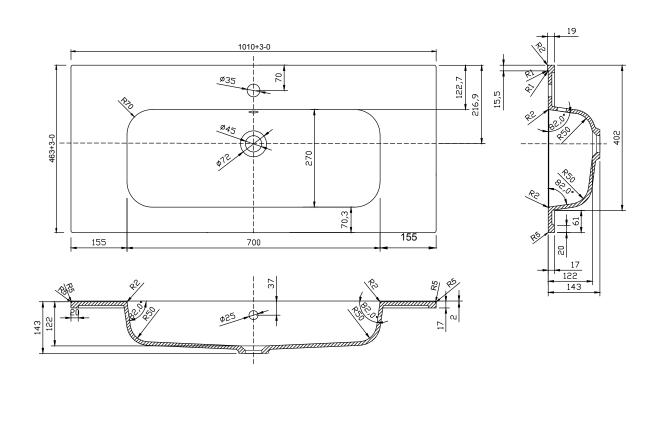

| PHOENIX<br>THE RETAIL BRAND |               | I-Zone Furniture         |
|-----------------------------|---------------|--------------------------|
|                             |               | Round Mineral Cast Basin |
|                             | Code:         | VB102                    |
| TECHNICAL DATA SHEET        | Version/Date: | v1 05/22                 |
|                             |               |                          |