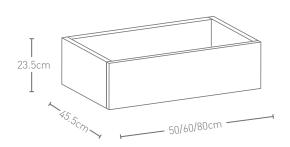

TECHNICAL DATA SHEET

Range: I-Zone Furniture

Type: Single Drawer Unit

**Code:** Z01 Z02 Z03

Version/Date: v1 05/22

<u>Guarantee/Aftercare</u>: During installation extra care must be taken to avoid damaging the fittings. We provide a guarantee against faulty manufacture or materials (excluding serviceable parts), providing they have been installed, cared for and used in accordance with our instructions and good plumbing practice.