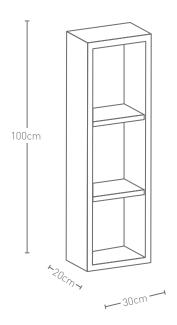

TECHNICAL DATA SHEET

Range: I-Zone Furniture

Type: Open Wall Storage Unit

Code: Z04

Version/Date: v1 05/22

<u>Guarantee/Aftercare</u>: During installation extra care must be taken to avoid damaging the fittings. We provide a guarantee against faulty manufacture or materials (excluding serviceable parts), providing they have been installed, cared for and used in accordance with our instructions and good plumbing practice.