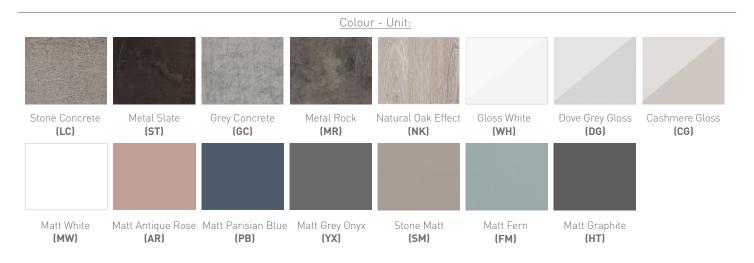

TECHNICAL DATA SHEET

Range: I-Zone Furniture

Type: Open Wall Storage Unit

Code: Z04

Version/Date: v1 05/22

<u>Guarantee/Aftercare</u>: During installation extra care must be taken to avoid damaging the fittings. We provide a guarantee against faulty manufacture or materials (excluding serviceable parts), providing they have been installed, cared for and used in accordance with our instructions and good plumbing practice.