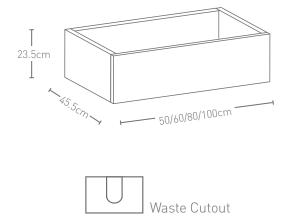

| PHOENIX<br>THE RETAIL BRAND | · .           | I-Zone Furniture         |
|-----------------------------|---------------|--------------------------|
|                             |               | Single Drawer Basin Unit |
|                             | Code:         | Z08 Z09 Z10 Z12          |
| TECHNICAL DATA SHEET        | Version/Date: | v1 05/22                 |