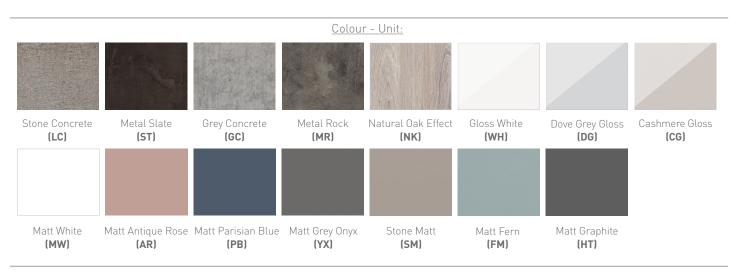

| PHOENIX<br>THE RETAIL BRAND | · .           | I-Zone Furniture         |
|-----------------------------|---------------|--------------------------|
|                             |               | Single Drawer Basin Unit |
|                             | Code:         | Z08 Z09 Z10 Z12          |
| TECHNICAL DATA SHEET        | Version/Date: | v1 05/22                 |