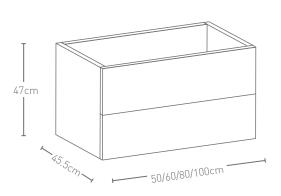

TECHNICAL DATA SHEET

Range: I-Zone Furniture

Type: Double Drawer Basin Unit

Code: Z15 Z16 Z17 Z19

Version/Date: v1 05/22

<u>Guarantee/Aftercare</u>: During installation extra care must be taken to avoid damaging the fittings. We provide a guarantee against faulty manufacture or materials (excluding serviceable parts), providing they have been installed, cared for and used in accordance with our instructions and good plumbing practice.