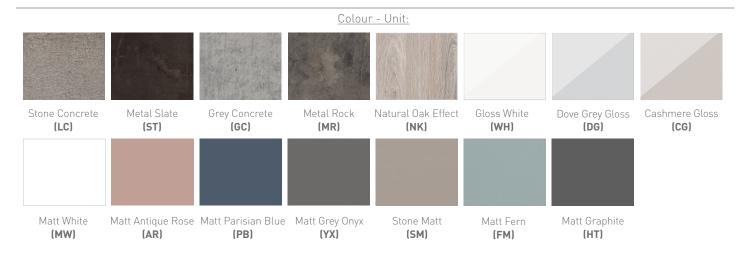

TECHNICAL DATA SHEET

Range: I-Zone Furniture

Type: Double Drawer Basin Unit

Code: Z15 Z16 Z17 Z19

Version/Date: v1 05/22

<u>Guarantee/Aftercare</u>: During installation extra care must be taken to avoid damaging the fittings. We provide a guarantee against faulty manufacture or materials (excluding serviceable parts), providing they have been installed, cared for and used in accordance with our instructions and good plumbing practice.