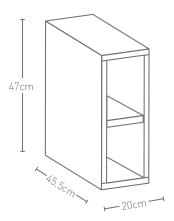

TECHNICAL DATA SHEET

Range: I-Zone Furniture

Type: Open Base Unit

Code: Z22

Version/Date: v1 05/22

<u>Guarantee/Aftercare</u>: During installation extra care must be taken to avoid damaging the fittings. We provide a guarantee against faulty manufacture or materials (excluding serviceable parts), providing they have been installed, cared for and used in accordance with our instructions and good plumbing practice.