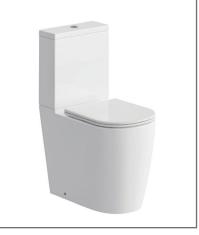

| PHOENIX<br>THE RETAIL BRAND<br>TECHNICAL DATA SHEET | - | Sanitaryware<br>Identity Comfort Height Closed Back WC<br>IT040<br>v1 06/22 |
|-----------------------------------------------------|---|-----------------------------------------------------------------------------|
|                                                     |   |                                                                             |