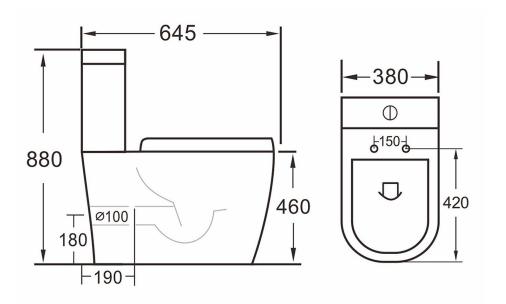

## Information:

<u>Guarantee/Aftercare</u>: During installation extra care must be taken to avoid damaging the fittings. We provide a guarantee against faulty manufacture or materials (excluding serviceable parts), providing they have been installed, cared for and used in accordance with our instructions and good plumbing practice. All products installed in a commercial environment carry a 12 month guarantee. We cannot be held responsible for the use of incorrect dimensions shown for first fix without the actual products on site. In line with the CE standards for this type of product, there may be a manufacturers tolerance of approximately +/- 2% on the overall dimensions and finish on these products. As per our terms and conditions of guarantee, we cannot be held responsible for the use of dimensions shown for first fix without the actual products on site.