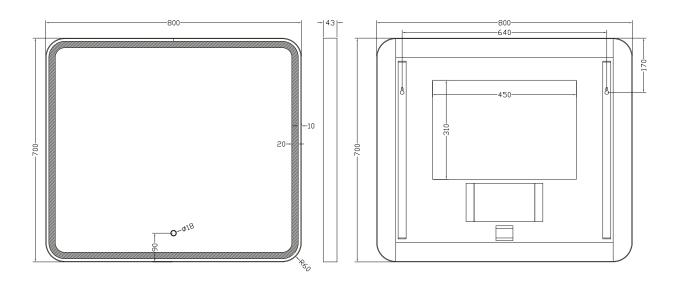

TECHNICAL DATA SHEET

Range: Mirrors

Type: I-Zone Colour Change

Code: MI214 MI215

Version/Date: v1 03/23