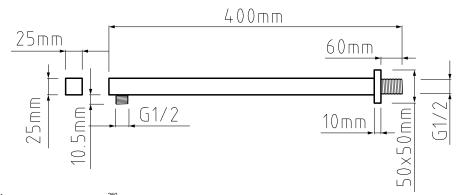

TECHNICAL DATA SHEET

Range: Shower Packs

Type: Doccia

Code: DOC100

Version/Date: v1 04/23

Information:

Medium Pressure. Vernet Cartridge.

<u>Guarantee/Aftercare</u>: During installation extra care must be taken to avoid damaging the fittings. We provide a guarantee against faulty manufacture or materials (excluding serviceable parts), providing they have been installed, cared for and used in accordance with our instructions and good plumbing practice. We recommend that all brassware is installed to allow access to serviceable parts as we cannot accept responsibility in the event that access is required.