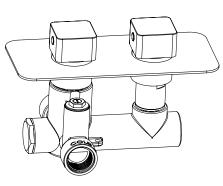

TECHNICAL DATA SHEET

Range: Shower Packs

Type: Doccia

Code: DOC100

Version/Date: v1 04/23

Information:

Medium Pressure. Vernet Cartridge.

<u>Guarantee/Aftercare</u>: During installation extra care must be taken to avoid damaging the fittings. We provide a guarantee against faulty manufacture or materials (excluding serviceable parts), providing they have been installed, cared for and used in accordance with our instructions and good plumbing practice. We recommend that all brassware is installed to allow access to serviceable parts as we cannot accept responsibility in the event that access is required.