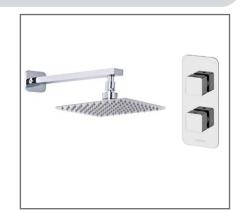

TECHNICAL DATA SHEET

Range: Shower Packs

Type: Doccia

Code: DOC100

Version/Date: v1 04/23

Information:

Medium Pressure. Vernet Cartridge.

<u>Guarantee/Aftercare</u>: During installation extra care must be taken to avoid damaging the fittings. We provide a guarantee against faulty manufacture or materials (excluding serviceable parts), providing they have been installed, cared for and used in accordance with our instructions and good plumbing practice. We recommend that all brassware is installed to allow access to serviceable parts as we cannot accept responsibility in the event that access is required.

Finishes:

Chrome

Tel: 0113 201 2260 Email: sales@phoenix-uk.com Web: www.phoenix-uk.com