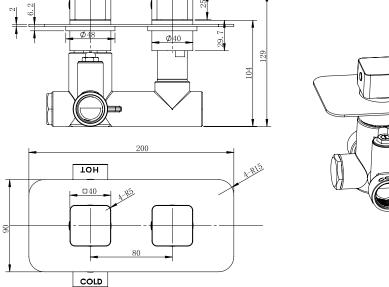

TECHNICAL DATA SHEET

Range: Shower Packs

Type: Doccia

Code: DOC100

Version/Date: v1 04/23

Information:

Medium Pressure. Vernet Cartridge.

<u>Guarantee/Aftercare</u>: During installation extra care must be taken to avoid damaging the fittings. We provide a guarantee against faulty manufacture or materials (excluding serviceable parts), providing they have been installed, cared for and used in accordance with our instructions and good plumbing practice. We recommend that all brassware is installed to allow access to serviceable parts as we cannot accept responsibility in the event that access is required.