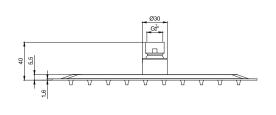

TECHNICAL DATA SHEET

Range: Shower Packs

Type: Doccia

Code: DOC100

Version/Date: v1 04/23

Information:

Medium Pressure. Vernet Cartridge.

<u>Guarantee/Aftercare</u>: During installation extra care must be taken to avoid damaging the fittings. We provide a guarantee against faulty manufacture or materials (excluding serviceable parts), providing they have been installed, cared for and used in accordance with our instructions and good plumbing practice. We recommend that all brassware is installed to allow access to serviceable parts as we cannot accept responsibility in the event that access is required.