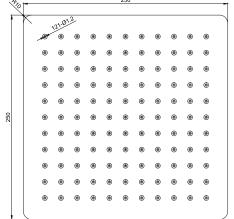

TECHNICAL DATA SHEET

Range: Shower Packs

Type: Doccia

Code: DOC100

Version/Date: v1 04/23

Information:

Medium Pressure. Vernet Cartridge.

<u>Guarantee/Aftercare</u>: During installation extra care must be taken to avoid damaging the fittings. We provide a guarantee against faulty manufacture or materials (excluding serviceable parts), providing they have been installed, cared for and used in accordance with our instructions and good plumbing practice. We recommend that all brassware is installed to allow access to serviceable parts as we cannot accept responsibility in the event that access is required.