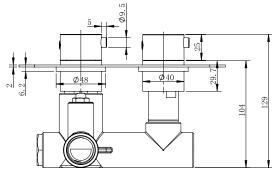

TECHNICAL DATA SHEET

Range: Shower Packs

Type: Doccia

Code: <u>DOC140</u>

Version/Date: v1 04/23

Information:

Medium Pressure. Vernet Cartridge.

Guarantee/Aftercare: During installation extra care must be taken to avoid damaging the fittings. We provide a guarantee against faulty manufacture or materials (excluding serviceable parts), providing they have been installed, cared for and used in accordance with our instructions and good plumbing practice. We recommend that all brassware is installed to allow access to serviceable parts as we cannot accept responsibility in the event that access is required.