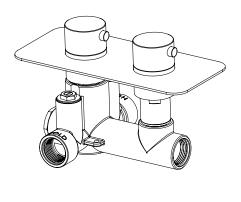

TECHNICAL DATA SHEET

Range: Shower Packs

Type: Doccia

Code: <u>DOC140</u>

Version/Date: v1 04/23

Information:

Medium Pressure. Vernet Cartridge.

Guarantee/Aftercare: During installation extra care must be taken to avoid damaging the fittings. We provide a guarantee against faulty manufacture or materials (excluding serviceable parts), providing they have been installed, cared for and used in accordance with our instructions and good plumbing practice. We recommend that all brassware is installed to allow access to serviceable parts as we cannot accept responsibility in the event that access is required.