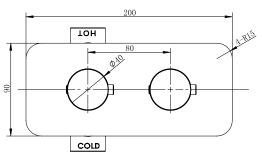

TECHNICAL DATA SHEET

Range: Shower Packs

Type: Doccia

Code: <u>DOC140</u>

Version/Date: v1 04/23

Information:

Medium Pressure. Vernet Cartridge.

Guarantee/Aftercare: During installation extra care must be taken to avoid damaging the fittings. We provide a guarantee against faulty manufacture or materials (excluding serviceable parts), providing they have been installed, cared for and used in accordance with our instructions and good plumbing practice. We recommend that all brassware is installed to allow access to serviceable parts as we cannot accept responsibility in the event that access is required.