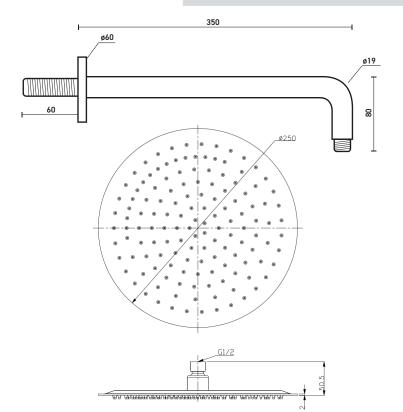

TECHNICAL DATA SHEET

Range: Shower Packs

Type: Doccia

Code: <u>DOC140</u>

Version/Date: v1 04/23

Information:

Medium Pressure. Vernet Cartridge.

Guarantee/Aftercare: During installation extra care must be taken to avoid damaging the fittings. We provide a guarantee against faulty manufacture or materials (excluding serviceable parts), providing they have been installed, cared for and used in accordance with our instructions and good plumbing practice. We recommend that all brassware is installed to allow access to serviceable parts as we cannot accept responsibility in the event that access is required.