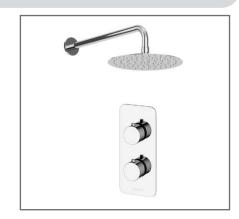

TECHNICAL DATA SHEET

Range: Shower Packs

Type: Doccia

Code: <u>DOC140</u>

Version/Date: v1 04/23

Information:

Medium Pressure. Vernet Cartridge.

Guarantee/Aftercare: During installation extra care must be taken to avoid damaging the fittings. We provide a guarantee against faulty manufacture or materials (excluding serviceable parts), providing they have been installed, cared for and used in accordance with our instructions and good plumbing practice. We recommend that all brassware is installed to allow access to serviceable parts as we cannot accept responsibility in the event that access is required.

Finishes:

Chrome

Tel: 0113 201 2260 Email: sales@phoenix-uk.com Web: www.phoenix-uk.com