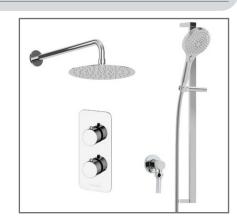

TECHNICAL DATA SHEET

Range: Shower Packs

Type: Doccia

Code: DOC142

Version/Date: v1 04/23

BA FREEDRAM PARAMEMENTAR AR PRADA AFTA A

Information:

Medium Pressure. Vernet Cartridge.

Medium Pressure. Vernet Cartridge.

Guarantee/Aftercare: During installation extra care must be taken to avoid damaging the fittings. We provide a guarantee against faulty manufacture or materials (excluding serviceable parts), providing they have been installed, cared for and used in accordance with our instructions and good plumbing practice. We recommend that all brassware is installed to allow access to serviceable parts as we cannot accept responsibility in the event that access is required.