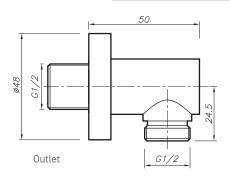

TECHNICAL DATA SHEET

Range: Shower Packs

Type: Doccia

Code: DOC142

Version/Date: v1 04/23

BA FREEDRAM PARAMEMENTAR AR PRADA AFTA A

Information:

Medium Pressure. Vernet Cartridge.

Medium Pressure. Vernet Cartridge.

Guarantee/Aftercare: During installation extra care must be taken to avoid damaging the fittings. We provide a guarantee against faulty manufacture or materials (excluding serviceable parts), providing they have been installed, cared for and used in accordance with our instructions and good plumbing practice. We recommend that all brassware is installed to allow access to serviceable parts as we cannot accept responsibility in the event that access is required.