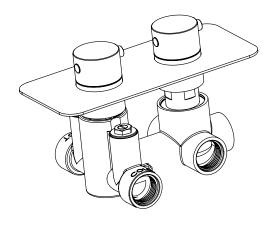

TECHNICAL DATA SHEET

Range: Shower Packs

Type: Doccia

Code: DOC142

Version/Date: v1 04/23

BA FREEDRAM PARAMEMENTAR AR PRADA AFTA A

Information:

Medium Pressure. Vernet Cartridge.

Medium Pressure. Vernet Cartridge.

Guarantee/Aftercare: During installation extra care must be taken to avoid damaging the fittings. We provide a guarantee against faulty manufacture or materials (excluding serviceable parts), providing they have been installed, cared for and used in accordance with our instructions and good plumbing practice. We recommend that all brassware is installed to allow access to serviceable parts as we cannot accept responsibility in the event that access is required.