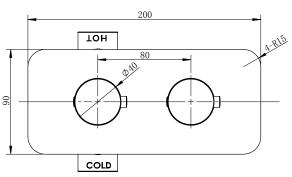

TECHNICAL DATA SHEET

Range: Shower Packs

Type: Doccia

Code: DOC142

Version/Date: v1 04/23

BA FREEDRAM PARAMEMENTAR AR PRADA AFTA A

Information:

Medium Pressure. Vernet Cartridge.