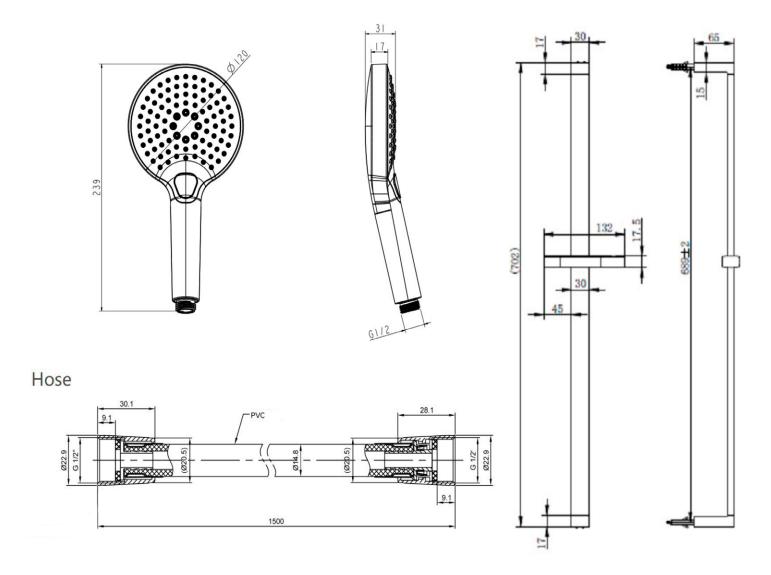

TECHNICAL DATA SHEET

Range: Shower Packs

Type: Doccia

Code: DOC142

Version/Date: v1 04/23

BA FREEDRAM PARAMEMENTAR AR PRADA AFTA A

Information:

Medium Pressure. Vernet Cartridge.

Medium Pressure. Vernet Cartridge.

Guarantee/Aftercare: During installation extra care must be taken to avoid damaging the fittings. We provide a guarantee against faulty manufacture or materials (excluding serviceable parts), providing they have been installed, cared for and used in accordance with our instructions and good plumbing practice. We recommend that all brassware is installed to allow access to serviceable parts as we cannot accept responsibility in the event that access is required.