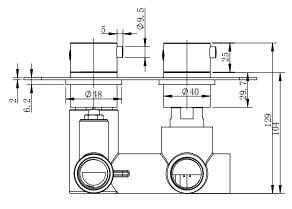

TECHNICAL DATA SHEET

Range: Shower Packs

Type: Doccia

Code: DOC142

Version/Date: v1 04/23

BA FREEDRAM PARAMEMENTAR AR PRADA AFTA A

Information:

Medium Pressure. Vernet Cartridge.