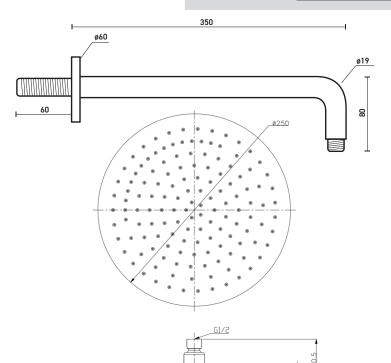

TECHNICAL DATA SHEET

Range: Shower Packs

Type: Doccia

Code: DOC142

Version/Date: v1 04/23

BA FREEDRAM PARAMEMENTAR AR PRADA AFTA A

Information:

Medium Pressure. Vernet Cartridge.