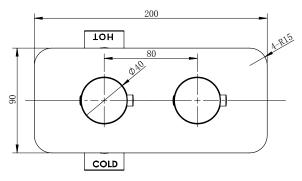

TECHNICAL DATA SHEET

Range: Shower Packs

Type: Doccia

Code: DOC143

Version/Date: v1 04/23

Information:

Medium Pressure. Vernet Cartridge.

Guarantee/Aftercare: During installation extra care must be taken to avoid damaging the fittings. We provide a guarantee against faulty manufacture or materials (excluding serviceable parts), providing they have been installed, cared for and used in accordance with our instructions and good plumbing practice. We recommend that all brassware is installed to allow access to serviceable parts as we cannot accept responsibility in the event that access is required.