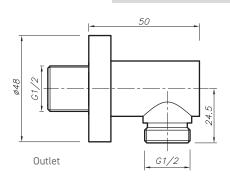

TECHNICAL DATA SHEET

Range: Shower Packs

Type: Doccia

Code: DOC143

Version/Date: v1 04/23

Information:

Medium Pressure. Vernet Cartridge.

Guarantee/Aftercare: During installation extra care must be taken to avoid damaging the fittings. We provide a guarantee against faulty manufacture or materials (excluding serviceable parts), providing they have been installed, cared for and used in accordance with our instructions and good plumbing practice. We recommend that all brassware is installed to allow access to serviceable parts as we cannot accept responsibility in the event that access is required.