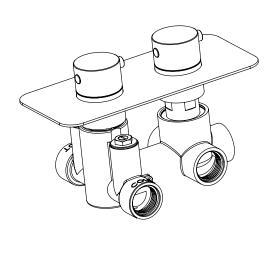

TECHNICAL DATA SHEET

Range: Shower Packs

Type: Doccia

Code: DOC143

Version/Date: v1 04/23

Information:

Medium Pressure. Vernet Cartridge.

Guarantee/Aftercare: During installation extra care must be taken to avoid damaging the fittings. We provide a guarantee against faulty manufacture or materials (excluding serviceable parts), providing they have been installed, cared for and used in accordance with our instructions and good plumbing practice. We recommend that all brassware is installed to allow access to serviceable parts as we cannot accept responsibility in the event that access is required.