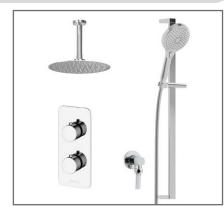

TECHNICAL DATA SHEET

Range: Shower Packs

Type: Doccia

Code: DOC143

Version/Date: v1 04/23

Information:

Medium Pressure. Vernet Cartridge.

Guarantee/Aftercare: During installation extra care must be taken to avoid damaging the fittings. We provide a guarantee against faulty manufacture or materials (excluding serviceable parts), providing they have been installed, cared for and used in accordance with our instructions and good plumbing practice. We recommend that all brassware is installed to allow access to serviceable parts as we cannot accept responsibility in the event that access is required.