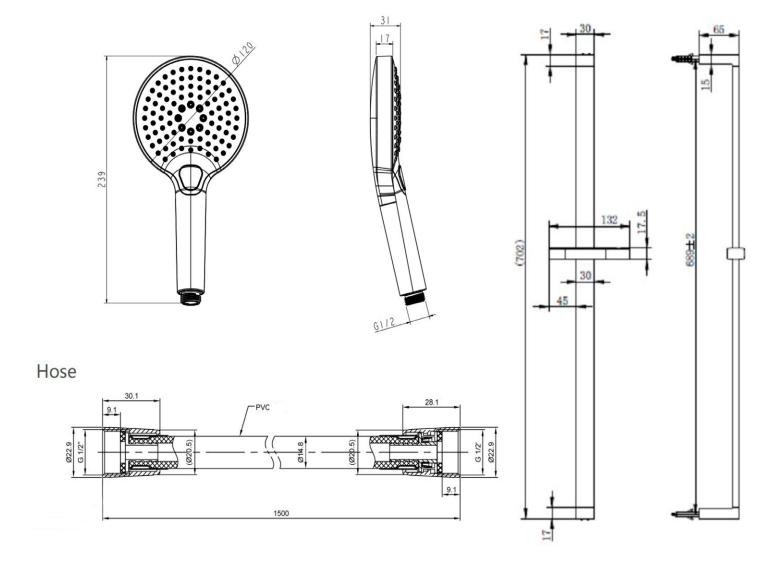

TECHNICAL DATA SHEET

Range: Shower Packs

Type: Doccia

Code: DOC143

Version/Date: v1 04/23

Information:

Medium Pressure. Vernet Cartridge.

Guarantee/Aftercare: During installation extra care must be taken to avoid damaging the fittings. We provide a guarantee against faulty manufacture or materials (excluding serviceable parts), providing they have been installed, cared for and used in accordance with our instructions and good plumbing practice. We recommend that all brassware is installed to allow access to serviceable parts as we cannot accept responsibility in the event that access is required.