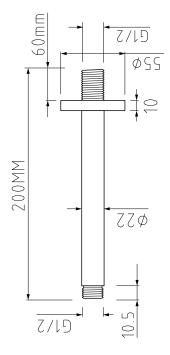

TECHNICAL DATA SHEET

Range: Shower Packs

Type: Doccia

Code: DOC143

Version/Date: v1 04/23

Information:

Medium Pressure. Vernet Cartridge.

Guarantee/Aftercare: During installation extra care must be taken to avoid damaging the fittings. We provide a guarantee against faulty manufacture or materials (excluding serviceable parts), providing they have been installed, cared for and used in accordance with our instructions and good plumbing practice. We recommend that all brassware is installed to allow access to serviceable parts as we cannot accept responsibility in the event that access is required.