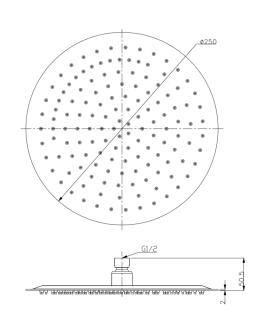

TECHNICAL DATA SHEET

Range: Shower Packs

Type: Doccia

Code: DOC143

Version/Date: v1 04/23

Information:

Medium Pressure. Vernet Cartridge.

Guarantee/Aftercare: During installation extra care must be taken to avoid damaging the fittings. We provide a guarantee against faulty manufacture or materials (excluding serviceable parts), providing they have been installed, cared for and used in accordance with our instructions and good plumbing practice. We recommend that all brassware is installed to allow access to serviceable parts as we cannot accept responsibility in the event that access is required.