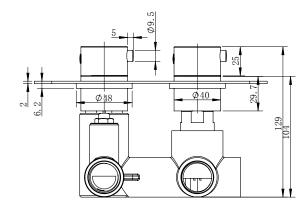

TECHNICAL DATA SHEET

Range: Shower Packs

Type: Doccia

Code: DOC143

Version/Date: v1 04/23

Information:

Medium Pressure. Vernet Cartridge.

Guarantee/Aftercare: During installation extra care must be taken to avoid damaging the fittings. We provide a guarantee against faulty manufacture or materials (excluding serviceable parts), providing they have been installed, cared for and used in accordance with our instructions and good plumbing practice. We recommend that all brassware is installed to allow access to serviceable parts as we cannot accept responsibility in the event that access is required.