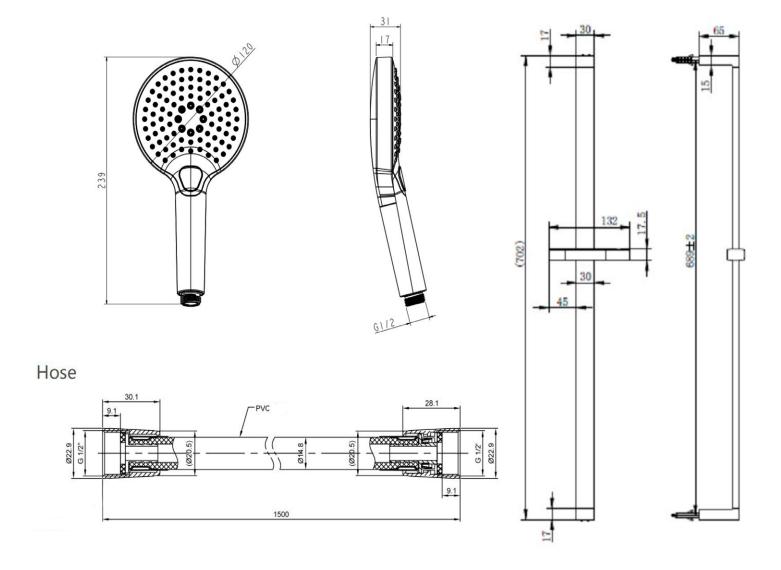

TECHNICAL DATA SHEET

Range: Shower Packs

Type: Doccia

Code: <u>DOC144</u>

Version/Date: v1 04/23

тон

СОП

80

80

Finishes:

Chrome

4-R15

Tel: 0113 201 2260 Email: sales@phoenix-uk.com Web: www.phoenix-uk.com

TECHNICAL DATA SHEET

Range: Shower Packs

Type: Doccia
Code: DOC144