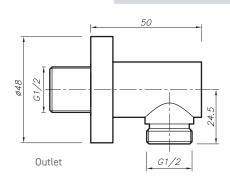

TECHNICAL DATA SHEET

Range: Shower Packs

Type: Doccia

Code: <u>DOC144</u>

Version/Date: v1 04/23

тон

СОП

80

80

Finishes:

Chrome

4-R15

Tel: 0113 201 2260 Email: sales@phoenix-uk.com Web: www.phoenix-uk.com

TECHNICAL DATA SHEET

Range: Shower Packs

Type: Doccia
Code: DOC144