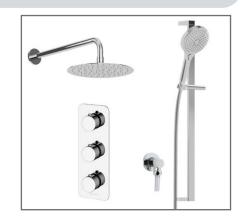

TECHNICAL DATA SHEET

Range: Shower Packs

Type: Doccia

Code: <u>DOC144</u>

Version/Date: v1 04/23

тон

СОП

80

80

Finishes:

Chrome

4-R15

Tel: 0113 201 2260 Email: sales@phoenix-uk.com Web: www.phoenix-uk.com

TECHNICAL DATA SHEET

Range: Shower Packs

Type: Doccia
Code: DOC144

Finishes:

Chrome