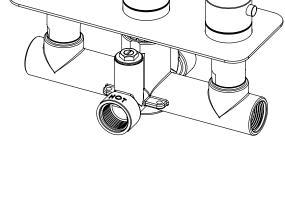

TECHNICAL DATA SHEET

Range: Shower Packs

Type: Doccia

Code: <u>DOC144</u>

Version/Date: v1 04/23

тон

СОП

80

80

Finishes:

Chrome

4-R15

Tel: 0113 201 2260 Email: sales@phoenix-uk.com Web: www.phoenix-uk.com

TECHNICAL DATA SHEET

Range: Shower Packs

Type: Doccia
Code: DOC144