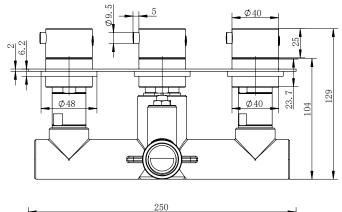

TECHNICAL DATA SHEET

Range: Shower Packs

Type: Doccia

Code: <u>DOC144</u>

Version/Date: v1 04/23

тон

СОП

80

80

Finishes:

Chrome

4-R15

Tel: 0113 201 2260 Email: sales@phoenix-uk.com Web: www.phoenix-uk.com

TECHNICAL DATA SHEET

Range: Shower Packs

Type: Doccia
Code: DOC144