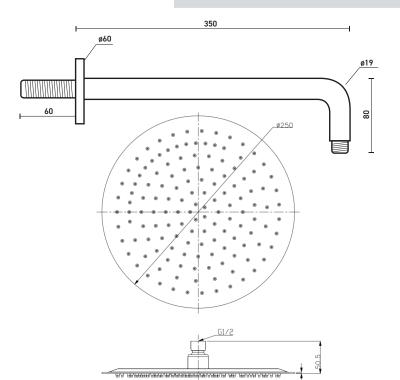

TECHNICAL DATA SHEET

Range: Shower Packs

Type: Doccia

Code: <u>DOC144</u>

Version/Date: v1 04/23

тон

СОП

80

80

Finishes:

Chrome

4-R15

Tel: 0113 201 2260 Email: sales@phoenix-uk.com Web: www.phoenix-uk.com

TECHNICAL DATA SHEET

Range: Shower Packs

Type: Doccia
Code: DOC144