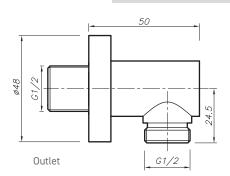

TECHNICAL DATA SHEET

Range: Shower Packs

Type: Doccia

Code: DOC146

Version/Date: v1 04/23

69. 2

Information:

High Pressure+. Vernet Cartridge.

Guarantee/Aftercare: During installation extra care must be taken to avoid damaging the fittings. We provide a guarantee against faulty manufacture or materials (excluding serviceable parts), providing they have been installed, cared for and used in accordance with our instructions and good plumbing practice. We recommend that all brassware is installed to allow access to serviceable parts as we cannot accept responsibility in the event that access is required.

Finishes:

Chrome

Tel: 0113 201 2260 Email: sales@phoenix-uk.com Web: www.phoenix-uk.com

TECHNICAL DATA SHEET

Range: Shower Packs

Type: Doccia

Code: <u>DOC146</u> Version/Date: <u>v1 04/23</u>

Information: