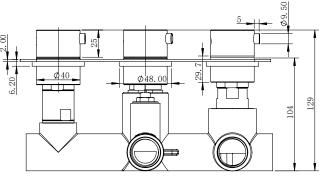

TECHNICAL DATA SHEET

Range: Shower Packs

Type: Doccia

Code: DOC146

Version/Date: v1 04/23

69. 2

Information:

High Pressure+. Vernet Cartridge.

High Pressure+. Vernet Cartridge.

Guarantee/Aftercare: During installation extra care must be taken to avoid damaging the fittings. We provide a guarantee against faulty manufacture or materials (excluding serviceable parts), providing they have been installed, cared for and used in accordance with our instructions and good plumbing practice. We recommend that all brassware is installed to allow access to serviceable parts as we cannot accept responsibility in the event that access is required.