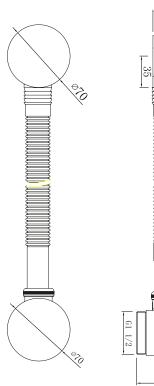

TECHNICAL DATA SHEET

Range: Shower Packs

Type: Doccia

Code: DOC146

Version/Date: v1 04/23

69. 2

Information:

High Pressure+. Vernet Cartridge.

High Pressure+. Vernet Cartridge.

Guarantee/Aftercare: During installation extra care must be taken to avoid damaging the fittings. We provide a guarantee against faulty manufacture or materials (excluding serviceable parts), providing they have been installed, cared for and used in accordance with our instructions and good plumbing practice. We recommend that all brassware is installed to allow access to serviceable parts as we cannot accept responsibility in the event that access is required.