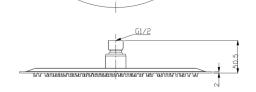

TECHNICAL DATA SHEET

Range: Shower Packs

Type: Doccia

Code: DOC146

Version/Date: v1 04/23

69. 2

Information:

High Pressure+. Vernet Cartridge.

High Pressure+. Vernet Cartridge.

Guarantee/Aftercare: During installation extra care must be taken to avoid damaging the fittings. We provide a guarantee against faulty manufacture or materials (excluding serviceable parts), providing they have been installed, cared for and used in accordance with our instructions and good plumbing practice. We recommend that all brassware is installed to allow access to serviceable parts as we cannot accept responsibility in the event that access is required.