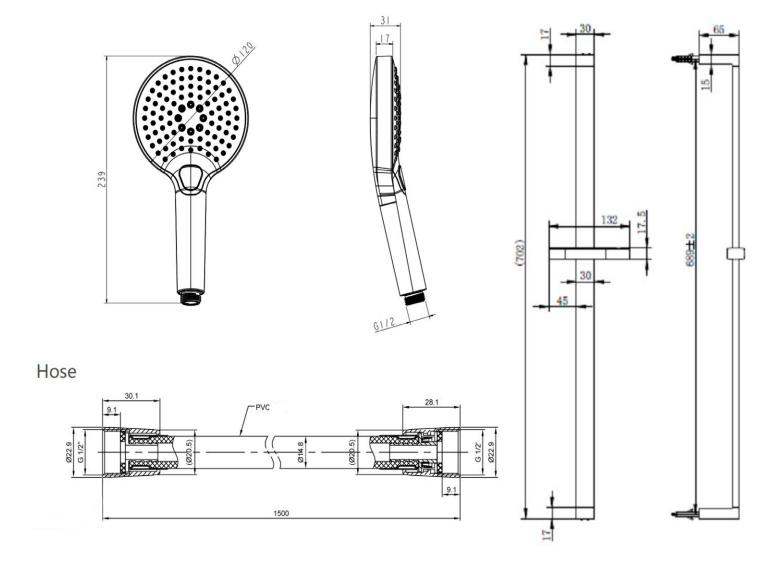

High Pressure+. Vernet Cartridge.

Guarantee/Aftercare: During installation extra care must be taken to avoid damaging the fittings. We provide a guarantee against faulty manufacture or materials (excluding serviceable parts), providing they have been installed, cared for and used in accordance with our instructions and good plumbing practice. We recommend that all brassware is installed to allow access to serviceable parts as we cannot accept responsibility in the event that access is required.

Finishes:

Chrome

Tel: 0113 201 2260 Email: sales@phoenix-uk.com Web: www.phoenix-uk.com