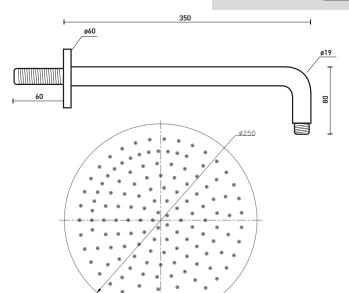

TECHNICAL DATA SHEET

Range: Shower Packs

Type: Doccia

Code: DOC146

Version/Date: v1 04/23

69. 2

Information:

High Pressure+. Vernet Cartridge.

High Pressure+. Vernet Cartridge.

Guarantee/Aftercare: During installation extra care must be taken to avoid damaging the fittings. We provide a guarantee against faulty manufacture or materials (excluding serviceable parts), providing they have been installed, cared for and used in accordance with our instructions and good plumbing practice. We recommend that all brassware is installed to allow access to serviceable parts as we cannot accept responsibility in the event that access is required.