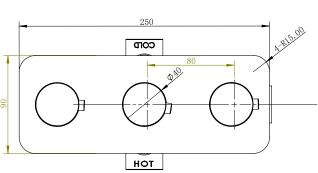

TECHNICAL DATA SHEET

Range: Shower Packs

Type: Doccia

Code: DOC146

Version/Date: v1 04/23

69. 2

Information:

High Pressure+. Vernet Cartridge.

High Pressure+. Vernet Cartridge.

Guarantee/Aftercare: During installation extra care must be taken to avoid damaging the fittings. We provide a guarantee against faulty manufacture or materials (excluding serviceable parts), providing they have been installed, cared for and used in accordance with our instructions and good plumbing practice. We recommend that all brassware is installed to allow access to serviceable parts as we cannot accept responsibility in the event that access is required.