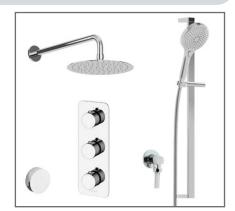

TECHNICAL DATA SHEET

Range: Shower Packs

Type: Doccia

Code: DOC146

Version/Date: v1 04/23

69. 2

Information:

High Pressure+. Vernet Cartridge.

High Pressure+. Vernet Cartridge.

Guarantee/Aftercare: During installation extra care must be taken to avoid damaging the fittings. We provide a guarantee against faulty manufacture or materials (excluding serviceable parts), providing they have been installed, cared for and used in accordance with our instructions and good plumbing practice. We recommend that all brassware is installed to allow access to serviceable parts as we cannot accept responsibility in the event that access is required.