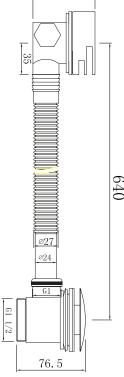

TECHNICAL DATA SHEET

Range: Shower Packs

Type: Doccia

Code: DOC146

Version/Date: v1 04/23

69. 2

Information:

High Pressure+. Vernet Cartridge.

High Pressure+. Vernet Cartridge.

Guarantee/Aftercare: During installation extra care must be taken to avoid damaging the fittings. We provide a guarantee against faulty manufacture or materials (excluding serviceable parts), providing they have been installed, cared for and used in accordance with our instructions and good plumbing practice. We recommend that all brassware is installed to allow access to serviceable parts as we cannot accept responsibility in the event that access is required.