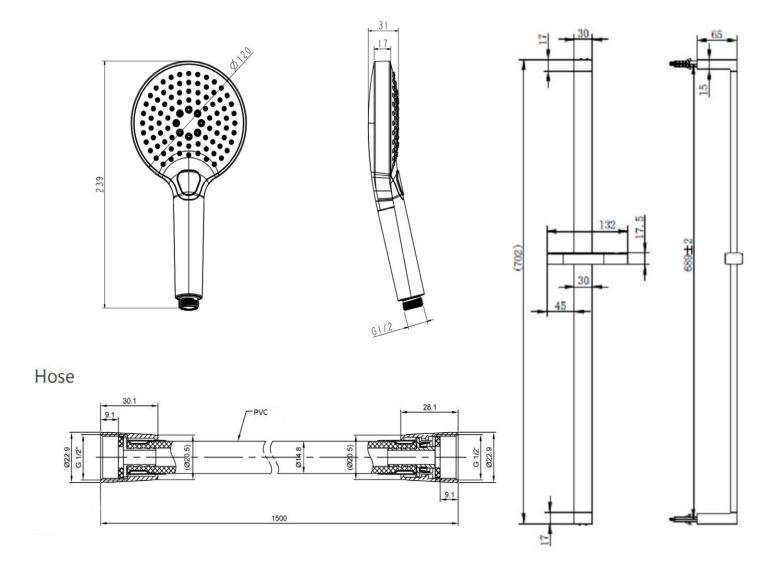

TECHNICAL DATA SHEET

7/19

Range: Shower Packs

Type: Doccia

Code: <u>DOC147</u> Version/Date: <u>v1 04/23</u>

Information:

High Pressure+. Vernet Cartridge.

Guarantee/Aftercare: During installation extra care must be taken to avoid damaging the fittings. We provide a guarantee against faulty manufacture or materials (excluding serviceable parts), providing they have been installed, cared for and used in accordance with our instructions and good plumbing practice. We recommend that all brassware is installed to allow access to serviceable parts as we cannot accept responsibility in the event that access is required.

Information:

High Pressure+. Vernet Cartridge.

Guarantee/Aftercare: During installation extra care must be taken to avoid damaging the fittings. We provide a guarantee against faulty manufacture or materials (excluding serviceable parts), providing they have been installed, cared for and used in accordance with our instructions and good plumbing practice. We recommend that all brassware is installed to allow access to serviceable parts as we cannot accept responsibility in the event that access is required.