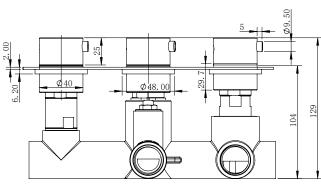

TECHNICAL DATA SHEET

7/19

Range: Shower Packs

Type: Doccia

Code: <u>DOC147</u> Version/Date: <u>v1 04/23</u>

Information:

High Pressure+. Vernet Cartridge.

Guarantee/Aftercare: During installation extra care must be taken to avoid damaging the fittings. We provide a guarantee against faulty manufacture or materials (excluding serviceable parts), providing they have been installed, cared for and used in accordance with our instructions and good plumbing practice. We recommend that all brassware is installed to allow access to serviceable parts as we cannot accept responsibility in the event that access is required.

Information:

High Pressure+. Vernet Cartridge.

Guarantee/Aftercare: During installation extra care must be taken to avoid damaging the fittings. We provide a guarantee against faulty manufacture or materials (excluding serviceable parts), providing they have been installed, cared for and used in accordance with our instructions and good plumbing practice. We recommend that all brassware is installed to allow access to serviceable parts as we cannot accept responsibility in the event that access is required.