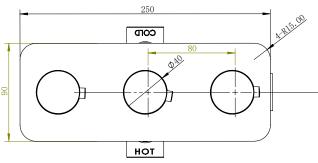

TECHNICAL DATA SHEET

7/19

Range: Shower Packs

Type: Doccia

Code: <u>DOC147</u> Version/Date: <u>v1 04/23</u>

Information:

High Pressure+. Vernet Cartridge.

Guarantee/Aftercare: During installation extra care must be taken to avoid damaging the fittings. We provide a guarantee against faulty manufacture or materials (excluding serviceable parts), providing they have been installed, cared for and used in accordance with our instructions and good plumbing practice. We recommend that all brassware is installed to allow access to serviceable parts as we cannot accept responsibility in the event that access is required.

Information:

High Pressure+. Vernet Cartridge.

Guarantee/Aftercare: During installation extra care must be taken to avoid damaging the fittings. We provide a guarantee against faulty manufacture or materials (excluding serviceable parts), providing they have been installed, cared for and used in accordance with our instructions and good plumbing practice. We recommend that all brassware is installed to allow access to serviceable parts as we cannot accept responsibility in the event that access is required.