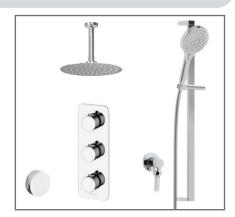

TECHNICAL DATA SHEET

7/19

Range: Shower Packs

Type: Doccia

Code: <u>DOC147</u> Version/Date: <u>v1 04/23</u>

Information:

High Pressure+. Vernet Cartridge.

Guarantee/Aftercare: During installation extra care must be taken to avoid damaging the fittings. We provide a guarantee against faulty manufacture or materials (excluding serviceable parts), providing they have been installed, cared for and used in accordance with our instructions and good plumbing practice. We recommend that all brassware is installed to allow access to serviceable parts as we cannot accept responsibility in the event that access is required.

Information:

High Pressure+. Vernet Cartridge.

Guarantee/Aftercare: During installation extra care must be taken to avoid damaging the fittings. We provide a guarantee against faulty manufacture or materials (excluding serviceable parts), providing they have been installed, cared for and used in accordance with our instructions and good plumbing practice. We recommend that all brassware is installed to allow access to serviceable parts as we cannot accept responsibility in the event that access is required.