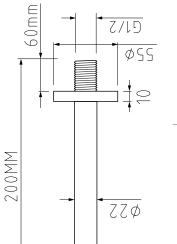

TECHNICAL DATA SHEET

7/19

Range: Shower Packs

Type: Doccia

Code: <u>DOC147</u> Version/Date: <u>v1 04/23</u>

Information:

High Pressure+. Vernet Cartridge.

Guarantee/Aftercare: During installation extra care must be taken to avoid damaging the fittings. We provide a guarantee against faulty manufacture or materials (excluding serviceable parts), providing they have been installed, cared for and used in accordance with our instructions and good plumbing practice. We recommend that all brassware is installed to allow access to serviceable parts as we cannot accept responsibility in the event that access is required.

Information:

High Pressure+. Vernet Cartridge.

Guarantee/Aftercare: During installation extra care must be taken to avoid damaging the fittings. We provide a guarantee against faulty manufacture or materials (excluding serviceable parts), providing they have been installed, cared for and used in accordance with our instructions and good plumbing practice. We recommend that all brassware is installed to allow access to serviceable parts as we cannot accept responsibility in the event that access is required.