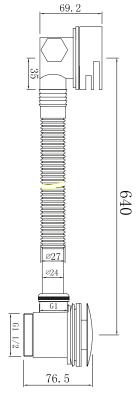

TECHNICAL DATA SHEET

7/19

Range: Shower Packs

Type: Doccia

Code: <u>DOC147</u> Version/Date: <u>v1 04/23</u>

Information:

High Pressure+. Vernet Cartridge.

Guarantee/Aftercare: During installation extra care must be taken to avoid damaging the fittings. We provide a guarantee against faulty manufacture or materials (excluding serviceable parts), providing they have been installed, cared for and used in accordance with our instructions and good plumbing practice. We recommend that all brassware is installed to allow access to serviceable parts as we cannot accept responsibility in the event that access is required.

Information:

High Pressure+. Vernet Cartridge.

Guarantee/Aftercare: During installation extra care must be taken to avoid damaging the fittings. We provide a guarantee against faulty manufacture or materials (excluding serviceable parts), providing they have been installed, cared for and used in accordance with our instructions and good plumbing practice. We recommend that all brassware is installed to allow access to serviceable parts as we cannot accept responsibility in the event that access is required.