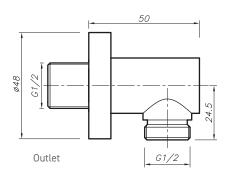

TECHNICAL DATA SHEET

7/19

Range: Shower Packs

Type: Doccia

Code: <u>DOC147</u> Version/Date: <u>v1 04/23</u>

Information:

High Pressure+. Vernet Cartridge.

Guarantee/Aftercare: During installation extra care must be taken to avoid damaging the fittings. We provide a guarantee against faulty manufacture or materials (excluding serviceable parts), providing they have been installed, cared for and used in accordance with our instructions and good plumbing practice. We recommend that all brassware is installed to allow access to serviceable parts as we cannot accept responsibility in the event that access is required.

Information:

High Pressure+. Vernet Cartridge.

Guarantee/Aftercare: During installation extra care must be taken to avoid damaging the fittings. We provide a guarantee against faulty manufacture or materials (excluding serviceable parts), providing they have been installed, cared for and used in accordance with our instructions and good plumbing practice. We recommend that all brassware is installed to allow access to serviceable parts as we cannot accept responsibility in the event that access is required.