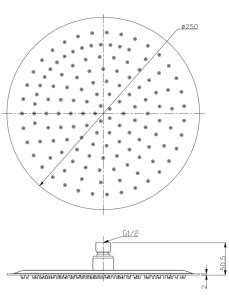

TECHNICAL DATA SHEET

7/19

Range: Shower Packs

Type: Doccia

Code: <u>DOC147</u> Version/Date: <u>v1 04/23</u>

Information:

High Pressure+. Vernet Cartridge.

Guarantee/Aftercare: During installation extra care must be taken to avoid damaging the fittings. We provide a guarantee against faulty manufacture or materials (excluding serviceable parts), providing they have been installed, cared for and used in accordance with our instructions and good plumbing practice. We recommend that all brassware is installed to allow access to serviceable parts as we cannot accept responsibility in the event that access is required.

Information:

High Pressure+. Vernet Cartridge.

Guarantee/Aftercare: During installation extra care must be taken to avoid damaging the fittings. We provide a guarantee against faulty manufacture or materials (excluding serviceable parts), providing they have been installed, cared for and used in accordance with our instructions and good plumbing practice. We recommend that all brassware is installed to allow access to serviceable parts as we cannot accept responsibility in the event that access is required.