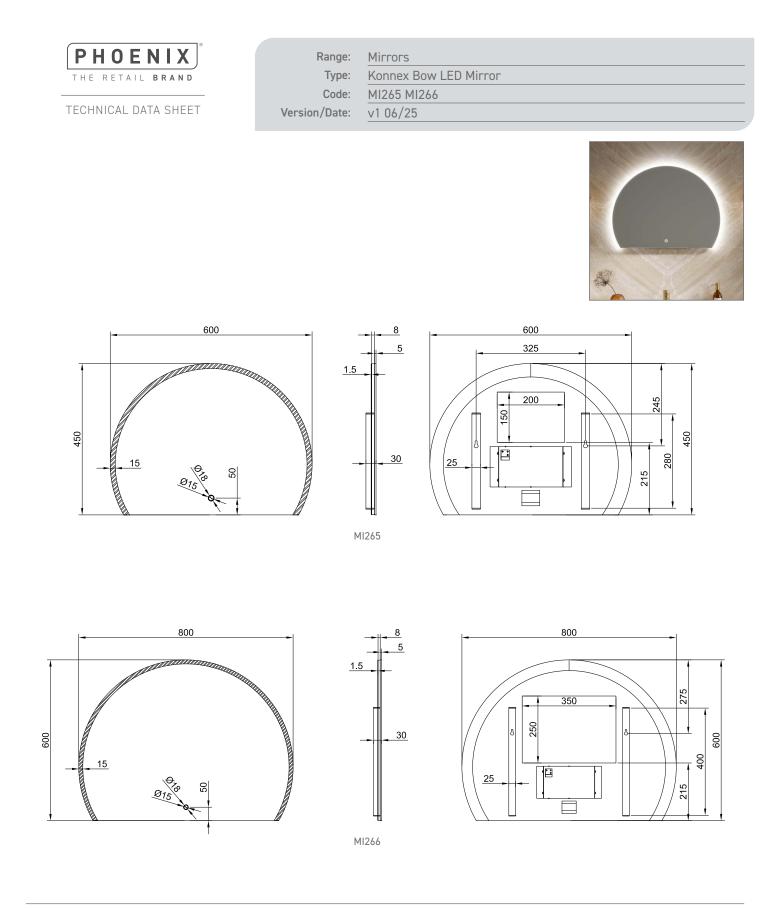

## Information:

Finishes:

<u>Guarantee/Aftercare</u>: During installation extra care must be taken to avoid damaging the fittings. We provide a guarantee against faulty manufacture or materials (excluding serviceable parts), providing they have been installed, cared for and used in accordance with our instructions and good plumbing practice. We recommend that all brassware is installed to allow access to serviceable parts as we cannot accept responsibility in the event that access is required.

Phoenix Whirlpools Ltd. Unit 8, Leeds 27 Industrial Estate, Bruntcliffe Ave. Morley, Leeds LS27 OLL Tel: 0113 201 2260 Email: sales@phoenix-uk.com Web: www.phoenix-uk.com

Notes: Drawings may not be to scale. All dimensions in mm unless otherwise stated. Information correct at time of printing but subject to change at any time.