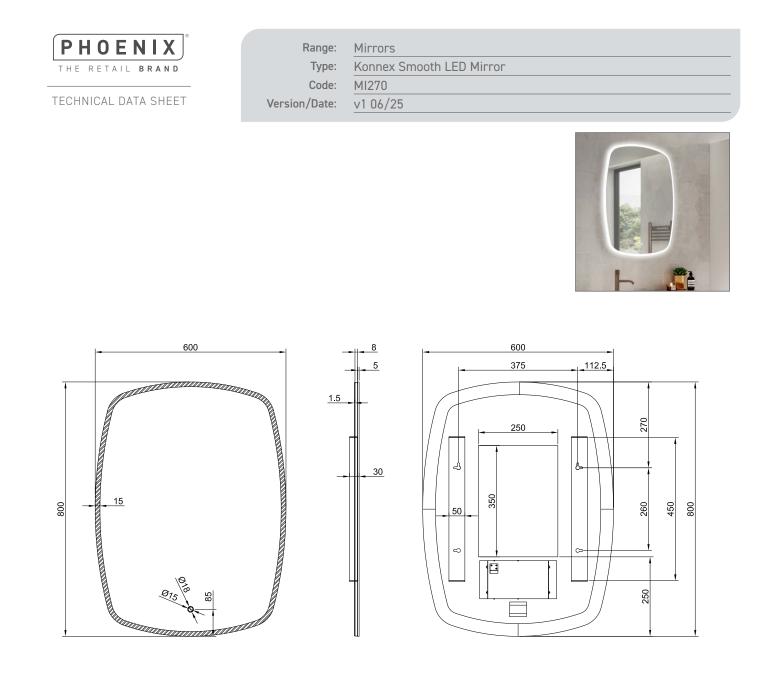

| Information:                                                                                                                                                                                                                                                 | <u>Finishes:</u> |
|--------------------------------------------------------------------------------------------------------------------------------------------------------------------------------------------------------------------------------------------------------------|------------------|
|