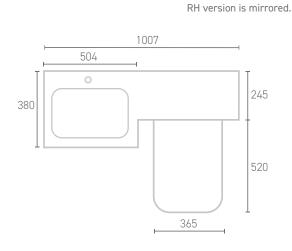

TECHNICAL DATA SHEET

Range: Furniture

Type: Style L-Suite

Code: NLS01 NRS01

Version/Date: v1 06/25

Information:
Basin unit with Soft-close drawers
WC unit
One piece basin/WC top
Dual flush concealed cistern
Lisa BTW pan & soft-close seat