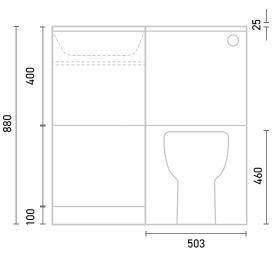

TECHNICAL DATA SHEET

Range: Furniture

Type: Style L-Suite

Code: NLS01 NRS01

Version/Date: v1 06/25

Information:
Basin unit with Soft-close drawers
WC unit
One piece basin/WC top
Dual flush concealed cistern
Lisa BTW pan & soft-close seat