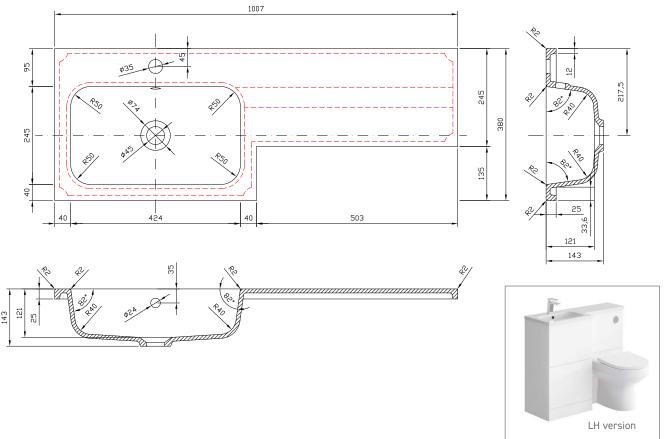

TECHNICAL DATA SHEET

Range: Furniture

Type: Style L-Suite

Code: NLS01 NRS01

Version/Date: v1 06/25

Information:
Basin unit with Soft-close drawers
WC unit
One piece basin/WC top
Dual flush concealed cistern
Lisa BTW pan & soft-close seat