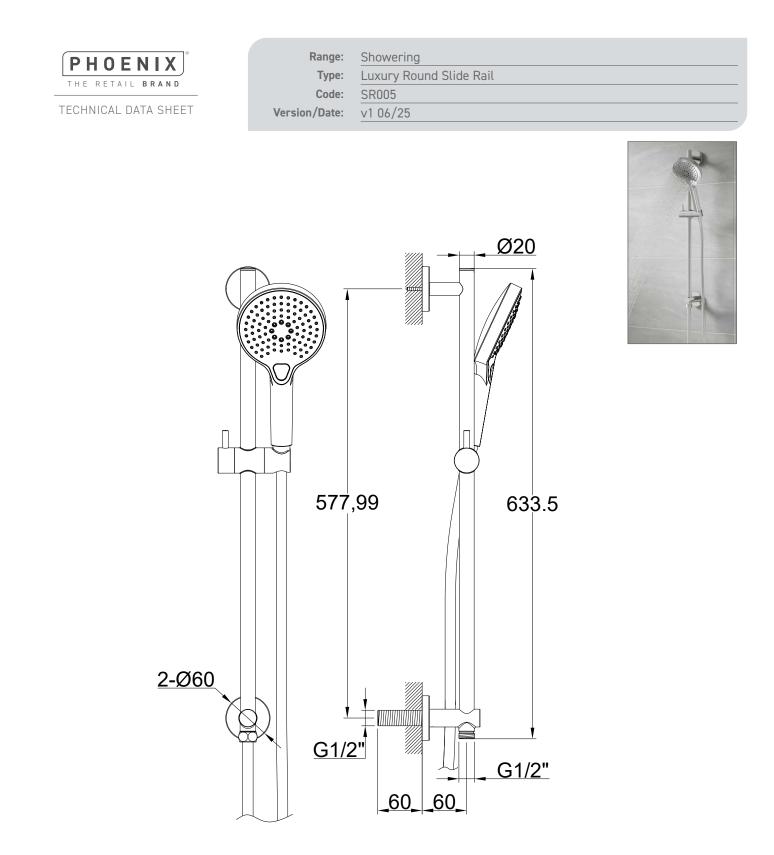

Phoenix Whirlpools Ltd. Unit 8, Leeds 27 Industrial Estate, Bruntcliffe Ave. Morley, Leeds LS27 OLL Tel: 0113 201 2260 Email: sales@phoenix-uk.com Web: www.phoenix-uk.com

Notes: Drawings may not be to scale. All dimensions in mm unless otherwise stated. Information correct at time of printing but subject to change at any time.