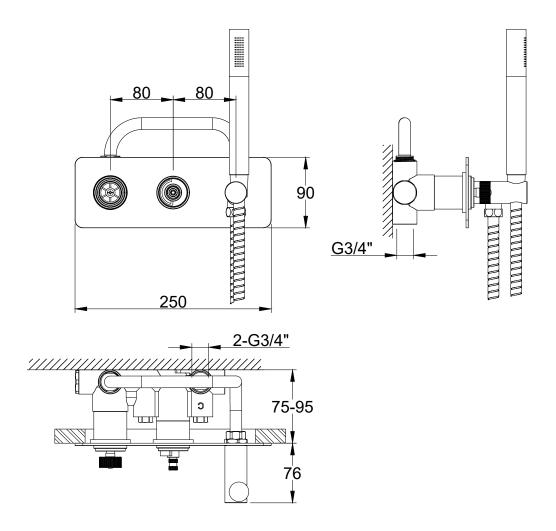

TECHNICAL DATA SHEET

Range: Concealed Shower Valves

Type: Dual Function Valve & Handset

Code: SV201

Version/Date: v1 06/25

Information:

High Pressure. Vernet Cartridge.

<u>Guarantee/Aftercare</u>: During installation extra care must be taken to avoid damaging the fittings. We provide a guarantee against faulty manufacture or materials (excluding serviceable parts), providing they have been installed, cared for and used in accordance with our instructions and good plumbing practice. We recommend that all brassware is installed to allow access to serviceable parts as we cannot accept responsibility in the event that access is required.